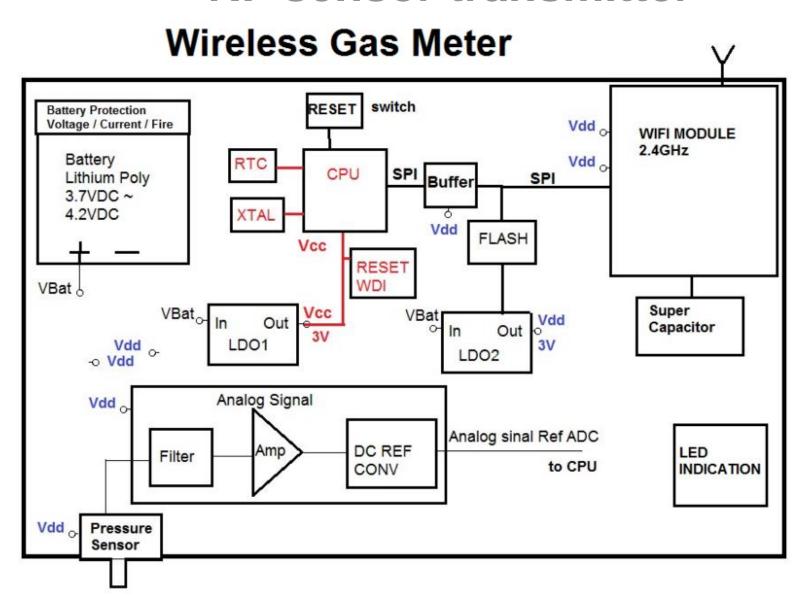

### The solution:

## Gas Distribution Network Robust and Safe.

- Residential Distribution Network is fully monitored
  - Sensors
  - Pipelines
  - Gas Tank
- Alarms on any abnormal situation: (Faulty valve or pressure relief, leakages...)
- Gas Network Control System.
- Preservation of historical events and faults.









# On Edge Solution - Retrofit Kit RF sensor transmitter





### **Benefits**

- ✓ Dramatically Reducing Maintenance cost
- ✓ Insurance premium cost reduction
- Minimal mean time to repair
- The safety gas distribution network real time Leak detection system and stability assurance

### The Innovation

- Edge Commuting is a new technique for making IoT base predictive maintenance more efficient and effective. You make your network resource much more efficient.
- You analyze the data online and your sample rate is much higher, hence your results are much more accurate and the response to the event is much faster.